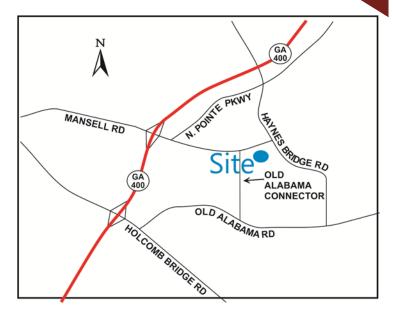

### 4555 Mansell Road, Alpharetta, GA 30022

Rate: \$17.50 SF Size: 3,081 SF

Term: Through April 30, 2017

- Class "A" Office Space With Elevator Lobby Exposure
- Open Plan / Ideal for Technology / Creative Firms
- Furniture Available
- Covered Parking
- Immediate Availability
- Close Proximity to GA 400 and Northpoint Mall
- Property Located Near the Alpharetta Greenway
- Brokers Protected